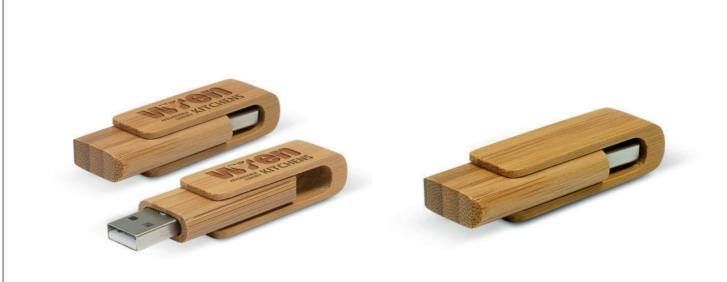

## Bamboo 4GB Flash Drive

## **PRODUCT DESCRIPTION:**

This swivel flash drive is an environmentally friendly option for data storage, offering 4GB of memory with a USB 2.0 interface. Manufactured from sustainable bamboo, this flash drive is designed with style in mind. Not only does it look great, but it also offers a reliable and secure way to store your data. The swivel mechanism allows for easy access to the USB connection and the drive is lightweight and portable so you can take your data with you on the go. Data uploading is available upon request.

## MATERIALS: Natural Bamboo